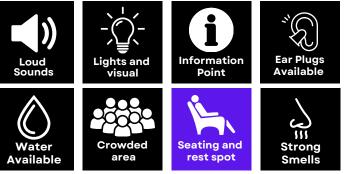

## 51 (Fire Bo 147 ahts and esfarmers Co GAMES Crowded area AND RIDES 5 108 (Building 108) nce Loud Sounds Lights and Ś visual 153 (Substation) Crowded Water area Available ue Parki 3 Strong 403 (Ken Hall **Parents Room** ectine Theatre) **Bike Rac The Curtin Tavern** ) **Family Zone** Ear Plugs Available 310 (Building 3 **MAIN STAGE** (Toilet Bloc 105 121A 102 (Curtin (onne(t) 20

## Pasar Malam Sensory Map 2024

## **Sensory Symbols**



## **Points of Interest**



Please note that Pasar Malam is a very popular event and considerable crowds are to be expected.

Food Vendors are located throughout the event and crowds and lines may block egress in some areas.

If you are experiencing distress, please present to a safer communities officer, first aid or an info point.