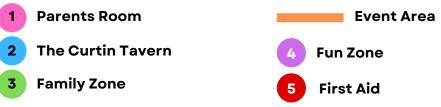

## **Points of Interest**

Please note that Pasar Malam is a very popular event and considerable crowds are to be expected.

Food Vendors are located throughout the event and crowds and lines may block egress in some areas.